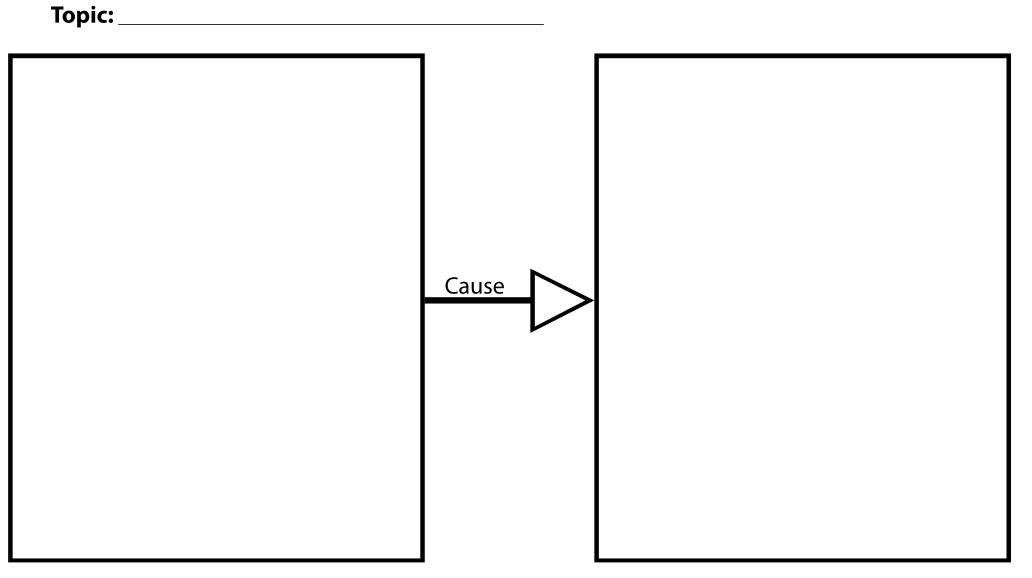

#### **Cause/Effect: Chart**

| Торіс:  |        |  |
|---------|--------|--|
| Cause   | Effect |  |
|         |        |  |
|         |        |  |
|         |        |  |
|         |        |  |
|         |        |  |
|         |        |  |
|         |        |  |
|         |        |  |
|         |        |  |
| Summary |        |  |
|         |        |  |
|         |        |  |