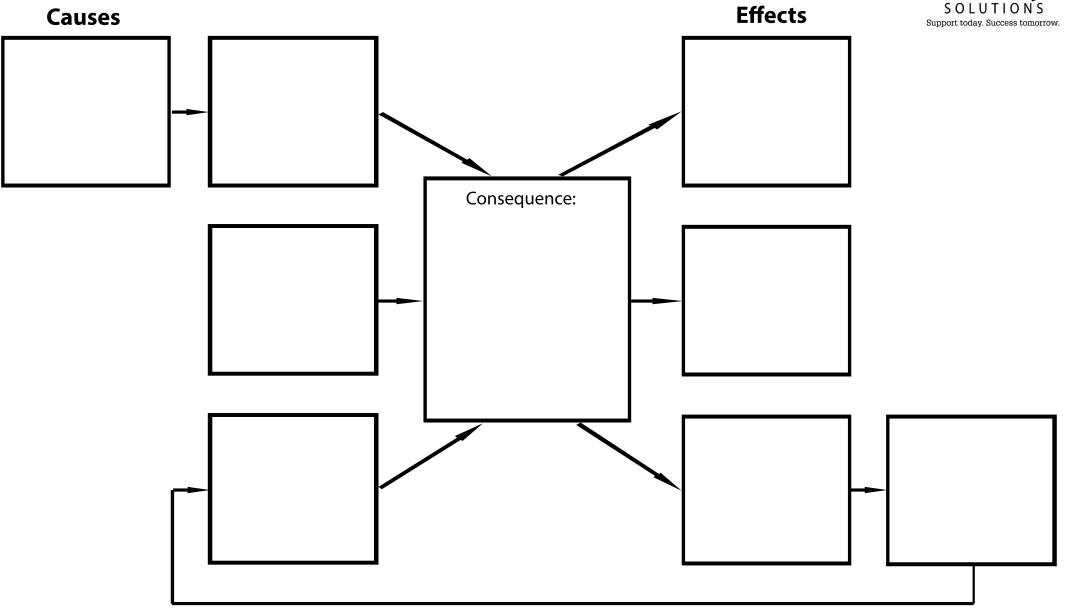

# Cause/Effect: Concept Map

# **Cause/Effect: Box Diagram**

**Cause/Effect:** Cause and Consequence

**These Causes:** 

#### resulted in these consequences.